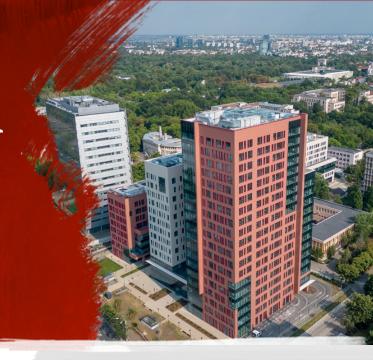

## officefinder.ro

# Office to let

# @Expo - Building A

Bucharest, Sector 1, 1 Expozitiei blvd.



#### **Building information**

| Building status      | Existing    |
|----------------------|-------------|
| Year of construction | 2023        |
| Parking ratio        | 1 / 64 sq m |
| Total building area  | 28 600 sq m |

#### **Commercial terms**

| Office space*      | after login * |
|--------------------|---------------|
| Parking            | after login * |
| Service charge*    | after login * |
| Minimum lease term | after login * |
| Availability       | after login * |

\* Asking terms for m<sup>2</sup>/month

#### Location

Available space

28600 og m

Available office space

800 og m

Minimum office space





## officefinder.ro

## Public transport

Metro: M2, M4

Bus: 105, 117, 196, 232, 282, 335, 381, 610

Tram: 23, 32

## Available space

| Floor   | Vacant space